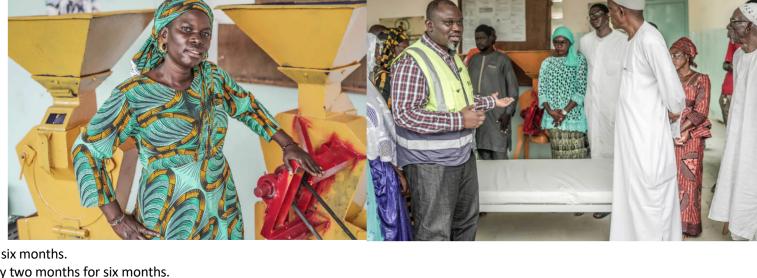

## • CSR Actions Planned at Kael in 2024:

- o Food kits per PAP (Project-Affected Persons) every two months for six months.
- o Additional support for the 9 initially vulnerable PAPs per PAP every two months for six months.
- o Capacity building for PAP beneficiaries of the farm in organizational management.
- o Reducing the workload of women by purchasing two millet mills.
- Support the Kael Students' Association with a budget.
- Healthcare equipment for the health post (4 hospital beds + 2 consultation tables).
- o Donate school kits to students with a budget.
- Three laptops for the Municipality.